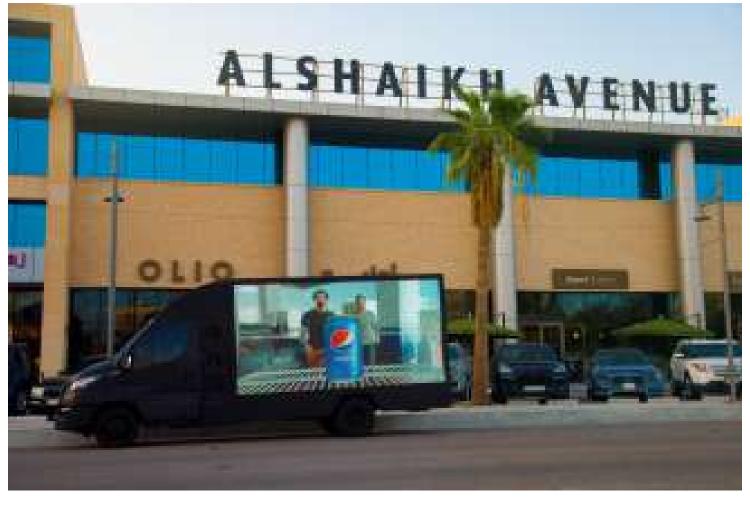

### MOBILE SCREEN

**SCREEN TYPE** 

**SCREEN SIZE** 

**P10** 

4 X 2M

**VIEWERS** 

AD.
REPETITION

124,000 DAILY

**500+ DAILY** 