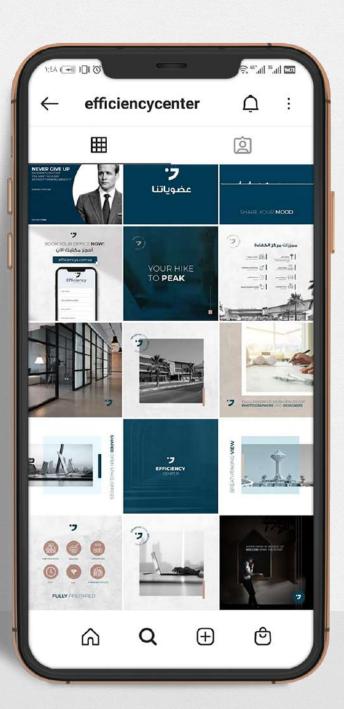

# SOCIAL MEDIA ACCOUNTS MANAGEMENT

# SOCIAL MEDIA ACCOUNTS MANAGEMENT

Promotion Efficiency's digital marketing team offers Social Media Accounts Management Service that includes editorial calendars, visual content, campaigns, promotions, and account reports to ensure taking your pages to the next level. Our team's management and content creation will be based on studying the provided services/products, the target audience, and the local and international markets to ensure reaching the business objectives.