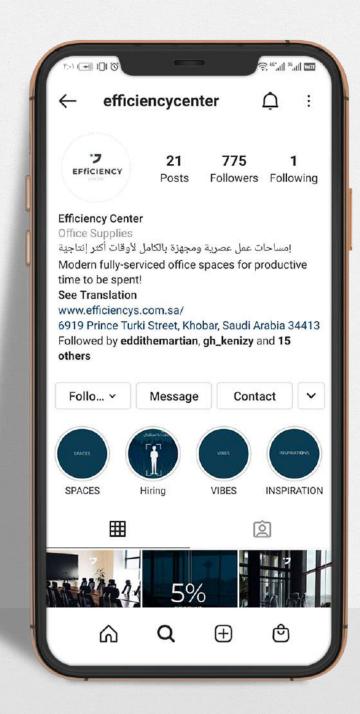

# SOCIAL MEDIA ACCOUNTS MANAGEMENT

# SOCIAL MEDIA ACCOUNTS MANAGEMENT

Promotion Efficiency's digital marketing team offers Social Media Accounts Management Service that includes editorial calendars, visual content, campaigns, promotions, and account reports to ensure taking your pages to the next level. Our team's management and content creation will be based on studying the provided services/products, the target audience, and the local and international markets to ensure reaching the business objectives.