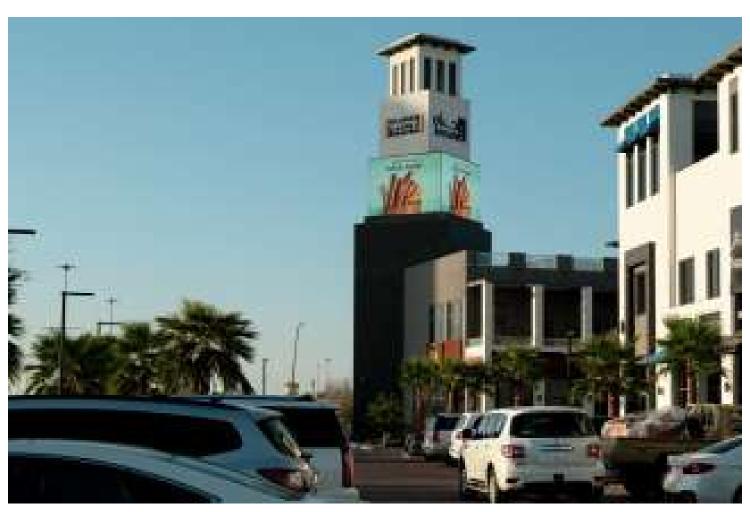

### CORNICHE PARK SCREEN

**SCREEN TYPE** 

**SCREEN SIZE** 

**P10** 

10 X 5 M

**VIEWERS** 

AD.
REPETITION

200,000 DAILY

**400+ DAILY** 