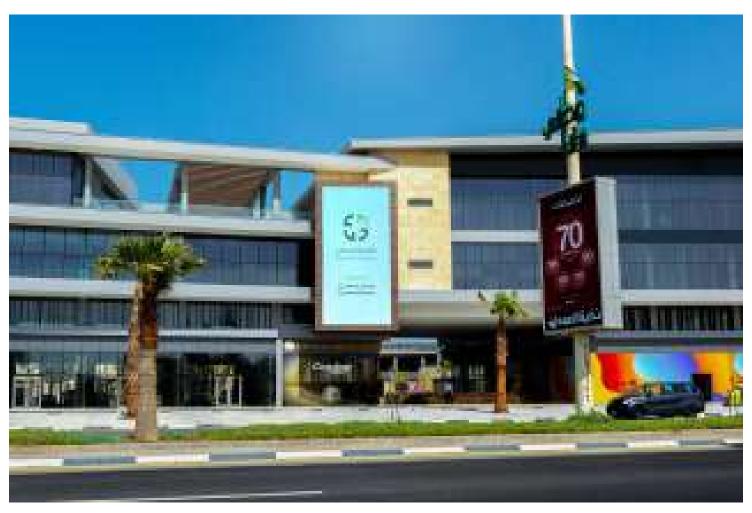

## VILLAGGIO SCREEN

**SCREEN TYPE** 

**SCREEN SIZE** 

**P10** 

5.44 3.84M

**VIEWERS** 

AD.
REPETITION

105,000 DAILY