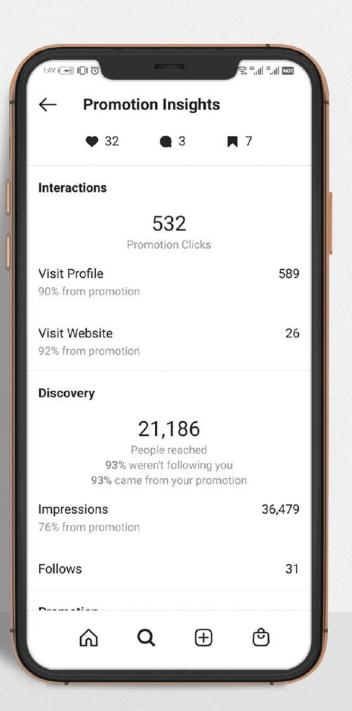

# SOCIAL MEDIA ACCOUNTS MANAGEMENT

# SOCIAL MEDIA ACCOUNTS MANAGEMENT

Promotion Efficiency's digital marketing team offers Social Media Accounts Management Service that includes editorial calendars, visual content, campaigns, promotions, and account reports to ensure taking your pages to the next level. Our team's management and content creation will be based on studying the provided services/products, the target audience, and the local and international markets to ensure reaching the business objectives.