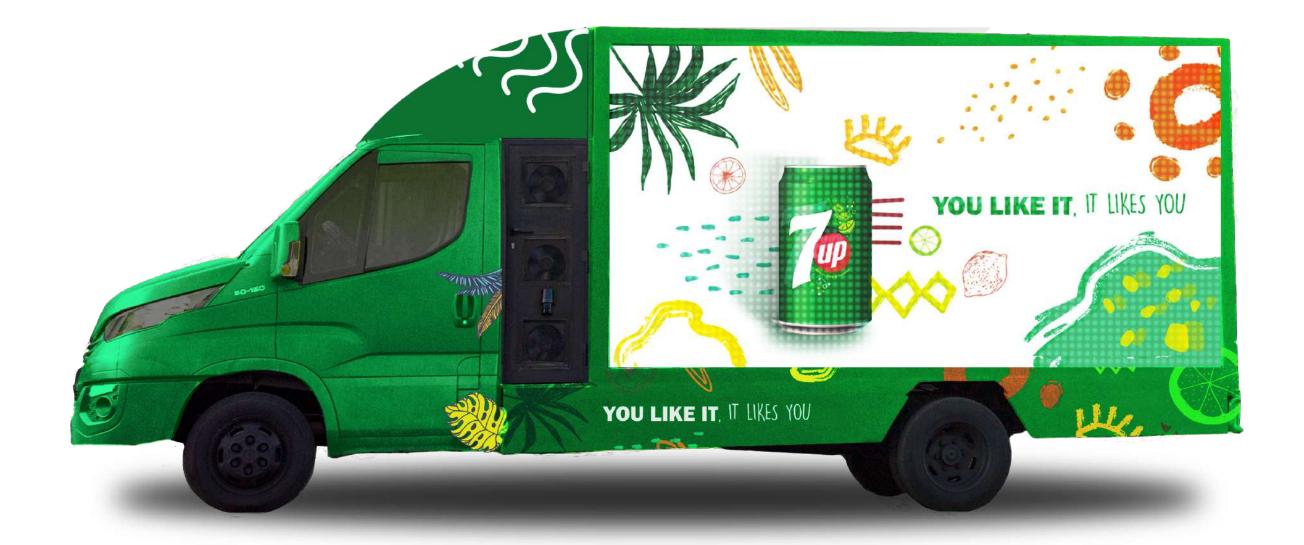

### **CUSTOMIZED TRUCK**

Promotion Efficiency provides Truck Customization services to present your marketing campaign's theme and introduce your products/services in a creative head-turning way that ensures delivering your message to the maximum number of the targeted audience.